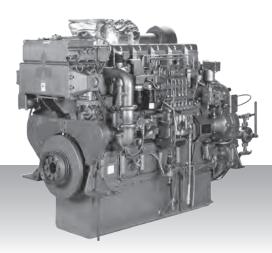

## S6R-MPTK

6-cylinder, 4-cycle, water cooled diesel engine, with direct-injection, turbocharger, air-cooler, build-up heat exchanger and sea water pump.

Bore x stroke (mm) : 170 x 180 Displacement (l) : 24.51

## **Commercial rating**

| kW  | bhp | rpm   | Rating | Fuel cons. l/hr* | Emission     |
|-----|-----|-------|--------|------------------|--------------|
| 405 | 543 | 1,600 | UCD    | on request       | non emission |
| 470 | 630 | 1,600 | UCD    | on request       | non emission |
| 520 | 697 | 1,650 | HD     | on request       | non emission |

\*Average fuel consumption according to ISO, see page 6. Specifications / data subject to change without prior notice.

| Product dimensions & dry weight |   |       |  |  |  |  |  |
|---------------------------------|---|-------|--|--|--|--|--|
| L (mm)                          | : | 2,122 |  |  |  |  |  |
| W (mm)                          | : | 1,202 |  |  |  |  |  |
| H (mm)                          | : | 1,615 |  |  |  |  |  |
| Dry weight (kg)                 | : | 2,950 |  |  |  |  |  |