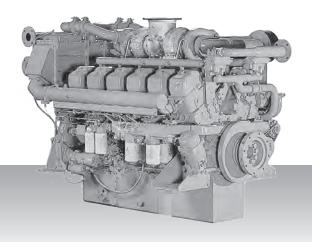

## S12A2-MPTK

6-cylinder, 4-cycle, water cooled diesel engine, wih direct-injection, turbocharger and air-cooler.

Bore x stroke (mm) : 150 x 160 Displacement (I) : 33.93

## Product dimensions & dry weight

L (mm) : 2,291 W (mm) : 1,418 H (mm) : 1,596 Dry weight (kg) : 3,720

Dimensions and weight are based on standard configuration.