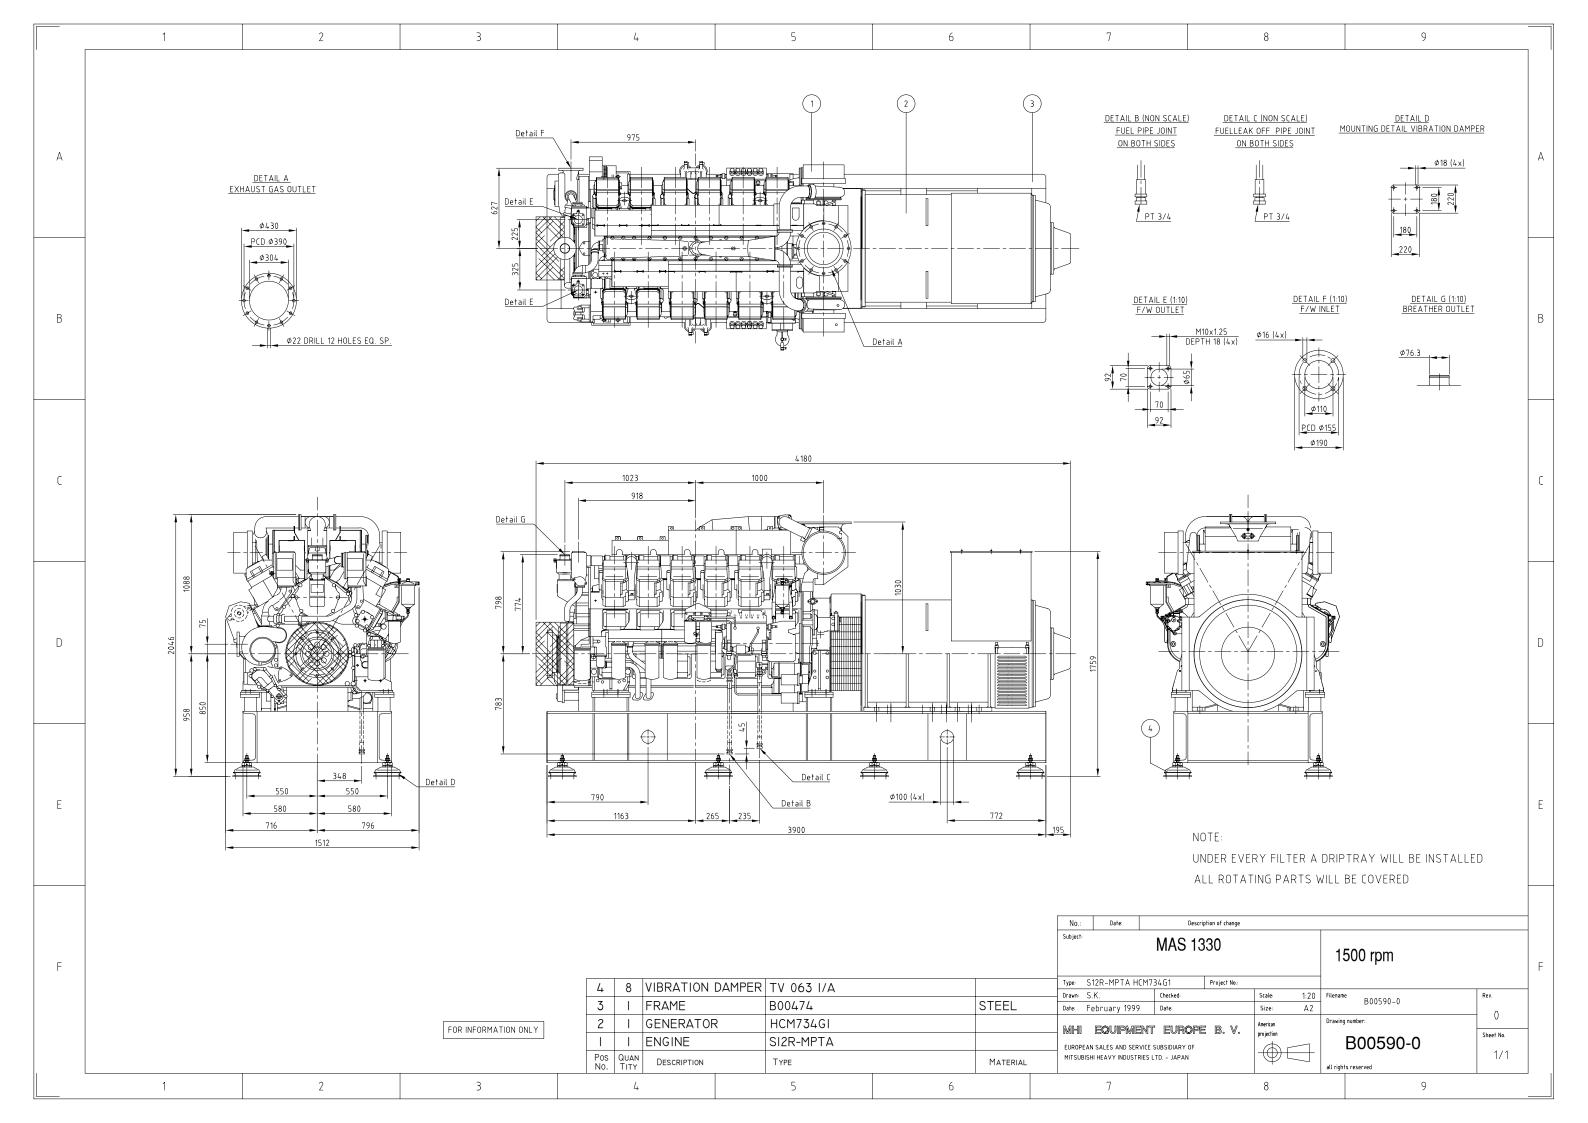

#### **Alternator**

Stamford type HMC Engine and alternator are mounted on a welded steel base frame, installed on vibration dampers

| Power                                                                                    | Cylinders               | Diameter x<br>Bore | Total Cylinder<br>Capacity | Injection<br>System | Starting System   | Fly head         | Dry<br>Weight |
|------------------------------------------------------------------------------------------|-------------------------|--------------------|----------------------------|---------------------|-------------------|------------------|---------------|
| 50 Hz - 1331 Kva - 1500 Rpm<br>60 Hz – 912 Kva – 1200 Rpm<br>60 Hz – 1428 Kva - 1800 Rpm | 12 cylinders in<br>line | 170x180 mm         | 49.0 liters                | Direct              | 24 Volts bi-polar | SAE 21 /<br>SAE1 | 10400 Kg      |