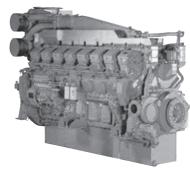

# **MAS 1560 - S16 R MPTA**

### **Alternator**

Other brands like LEROY SOMER, etc...

**S16R-MPTA** 16-cylinder, 4-cycle, Water cooled, Diesel Enginee Direct-injection, Turbocharged with Air-cooler Bore x Stroke (mm): 170 × 180 Displacement (L): 65.37