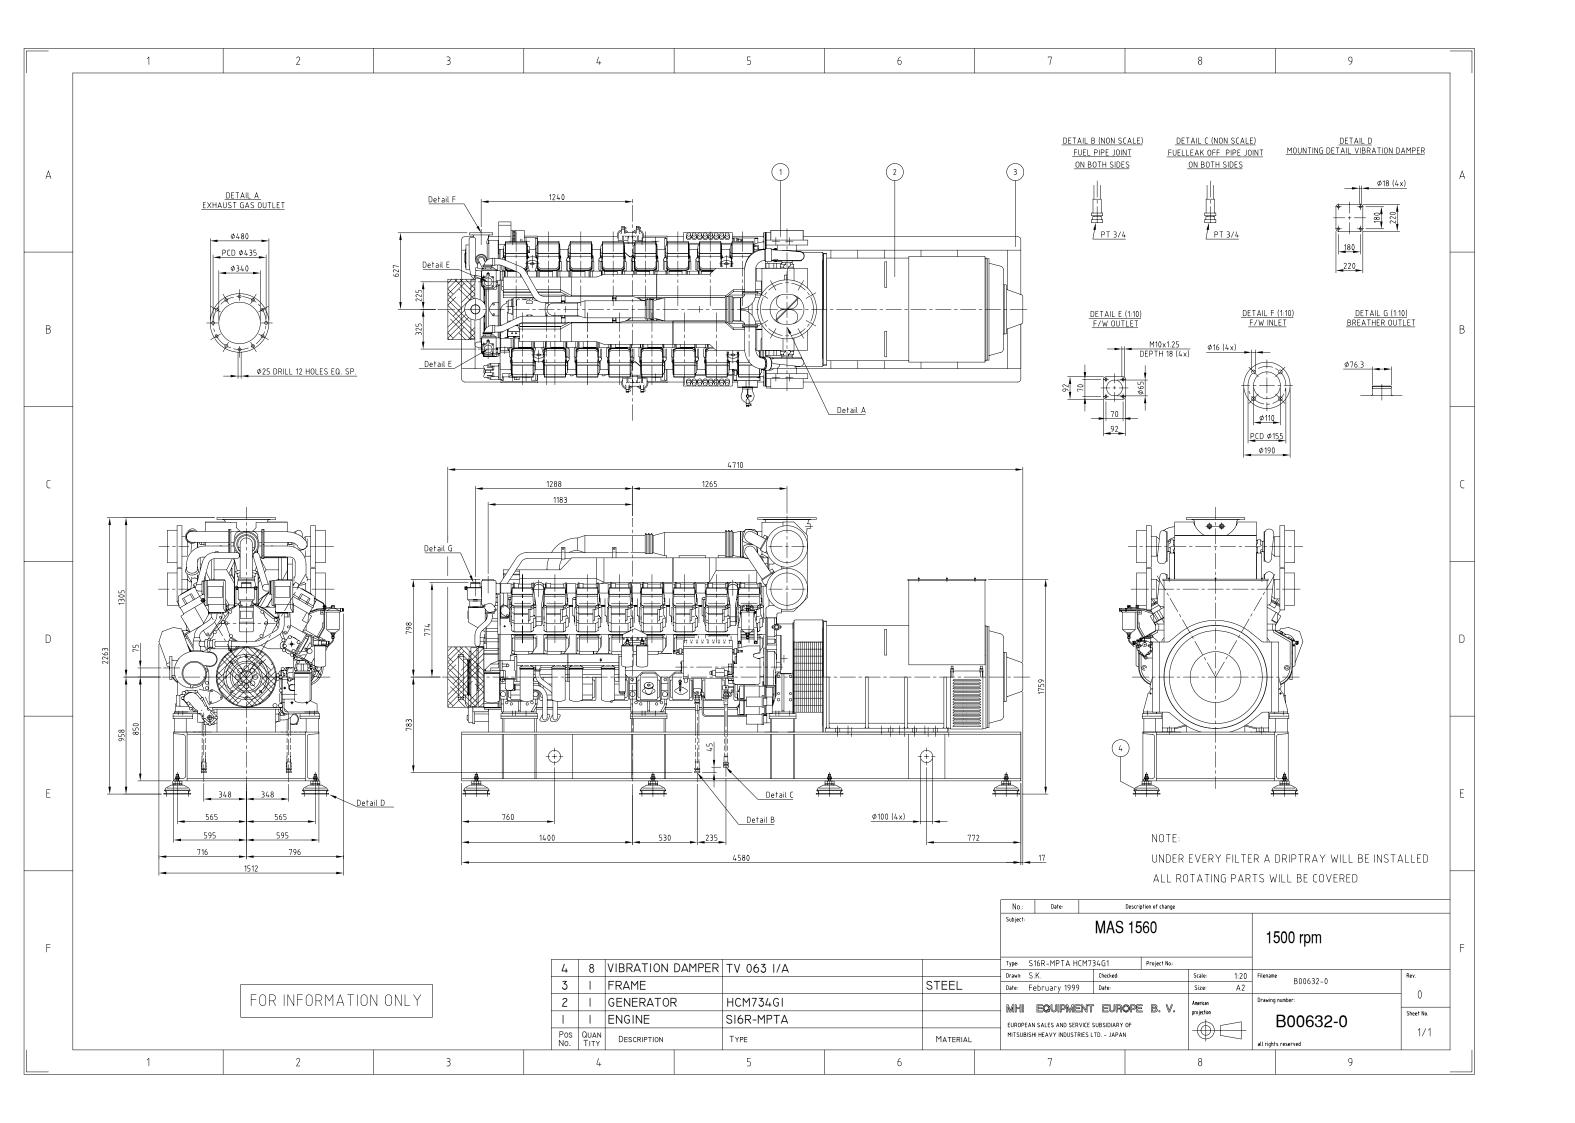

# **MAS 1560 - S16 R MPTA**

### **Alternator**

Stamford type HMC Engine and alternator are mounted on a welded steel base frame, installed on vibration dampers

| Power                                                                                     | Cylinders         | Diameter x<br>Bore | Total Cylinder<br>Capacity | Injection<br>System | Starting System   | Fly head       | Dry<br>Weight |
|-------------------------------------------------------------------------------------------|-------------------|--------------------|----------------------------|---------------------|-------------------|----------------|---------------|
| 50 Hz - 1710 Kva - 1500 Rpm<br>60 Hz – 1908 Kva – 1200 Rpm<br>60 Hz – 1524 Kva - 1800 Rpm | 16 cylinders in V | 170x180 mm         | 65.4 liters                | Direct              | 24 Volts bi-polar | SAE 21 / SAE 1 | 11900 Kg      |

### **Alternator**

Other brands like LEROY SOMER, etc...

**S16R-MPTA** 16-cylinder, 4-cycle, Water cooled, Diesel Enginee Direct-injection, Turbocharged with Air-cooler Bore x Stroke (mm): 170 × 180 Displacement (L): 65.37