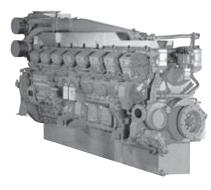

# MAS 1650 - S16 R MPTK

#### **Alternator**

Other brands like LEROY SOMER, etc...

S16R-MPTK 16-cylinder, 4-cycle, Water cooled, Diesel Enginee Direct-injection, Turbocharged with Air-cooler
Bore x Stroke (mm): 170 × 180 Displacement (L): 65.37