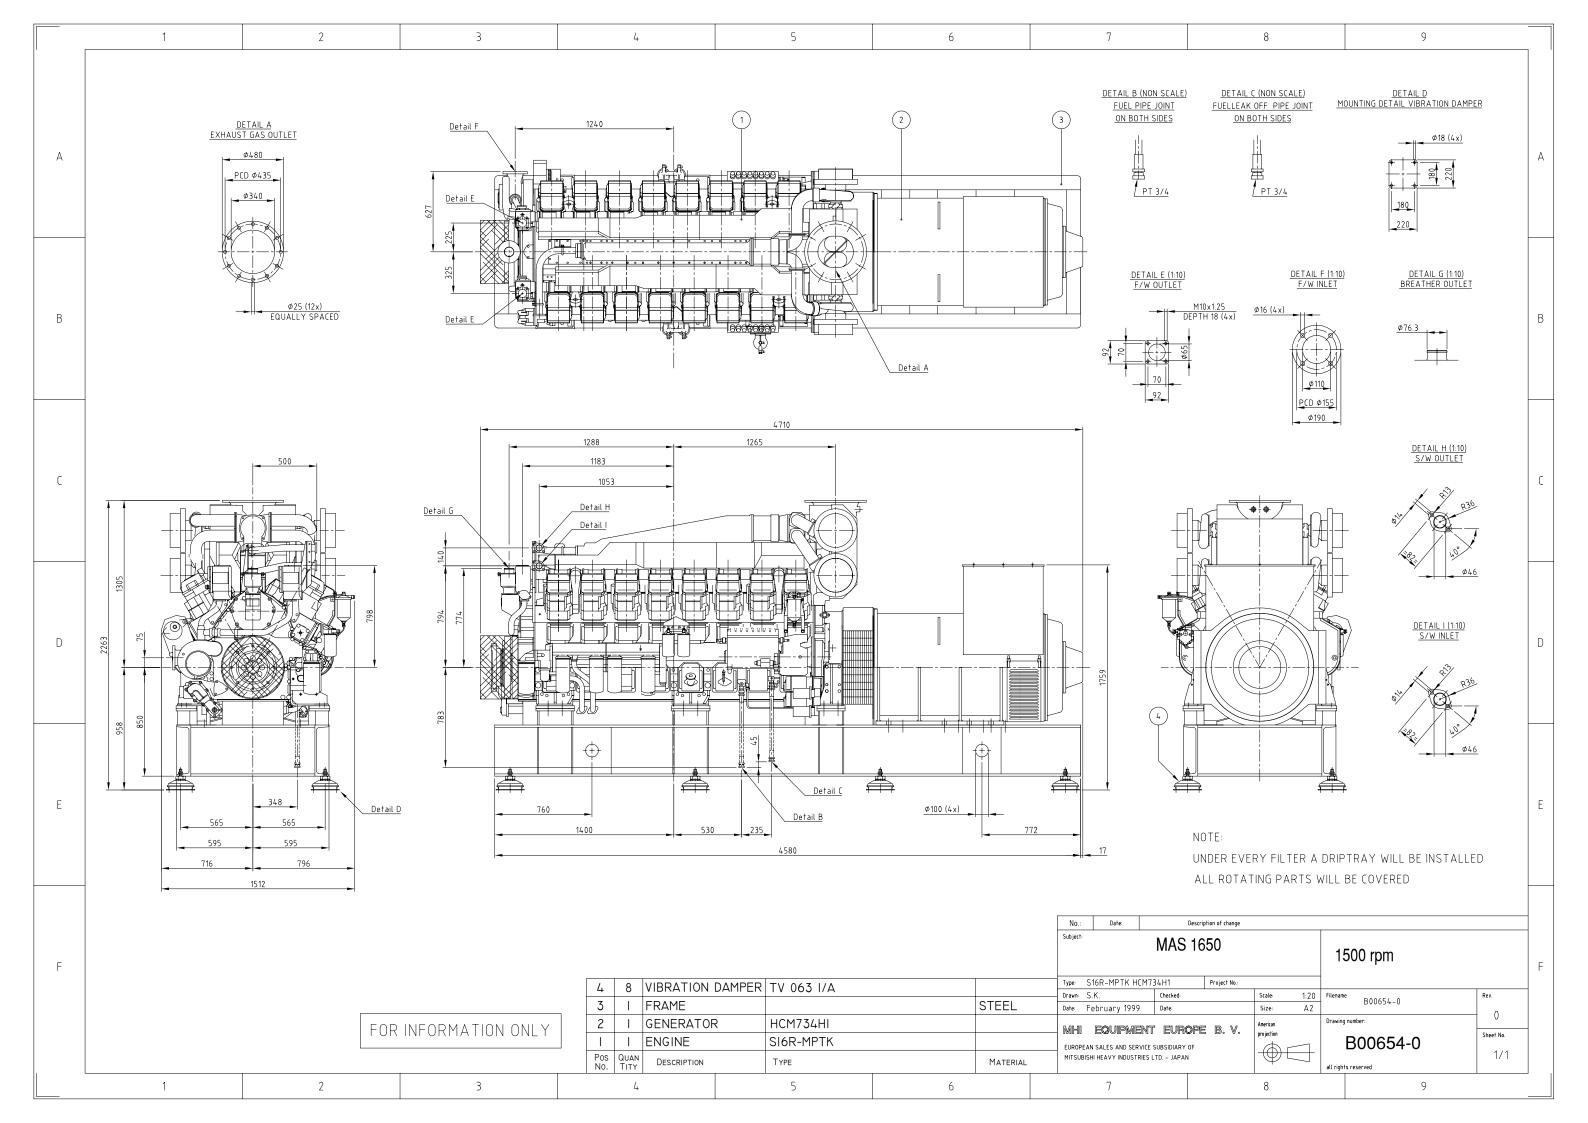

# MAS 1650 - S16 R MPTK

#### **Alternator**

Stamford type HMC Engine and alternator are mounted on a welded steel base frame, installed on vibration dampers

| Power                                                                                     | Cylinders         | Diameter x<br>Bore | Total Cylinder<br>Capacity |        | Starting System   | Fly head       | Dry<br>Weight |
|-------------------------------------------------------------------------------------------|-------------------|--------------------|----------------------------|--------|-------------------|----------------|---------------|
| 50 Hz - 1710 Kva - 1500 Rpm<br>60 Hz – 1344 Kva – 1200 Rpm<br>60 Hz – 2028 Kva - 1800 Rpm | 16 cylinders in V | 170x180 mm         | 65.4 liters                | Direct | 24 Volts bi-polar | SAE 21 / SAE 1 | 12100 Kg      |