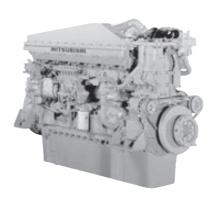

# **MAS 500 - S6A3 MPTK**

# Alternator

Other brands like LEROY SOMER, etc...

S6A3 MPTK 6-cylinder, 4-cycle, Water cooled, Diesel Enginee Direct-injection, Turbocharged with Air-cooler Bore x Stroke (mm): 150 × 175 Displacement (L): 18.56