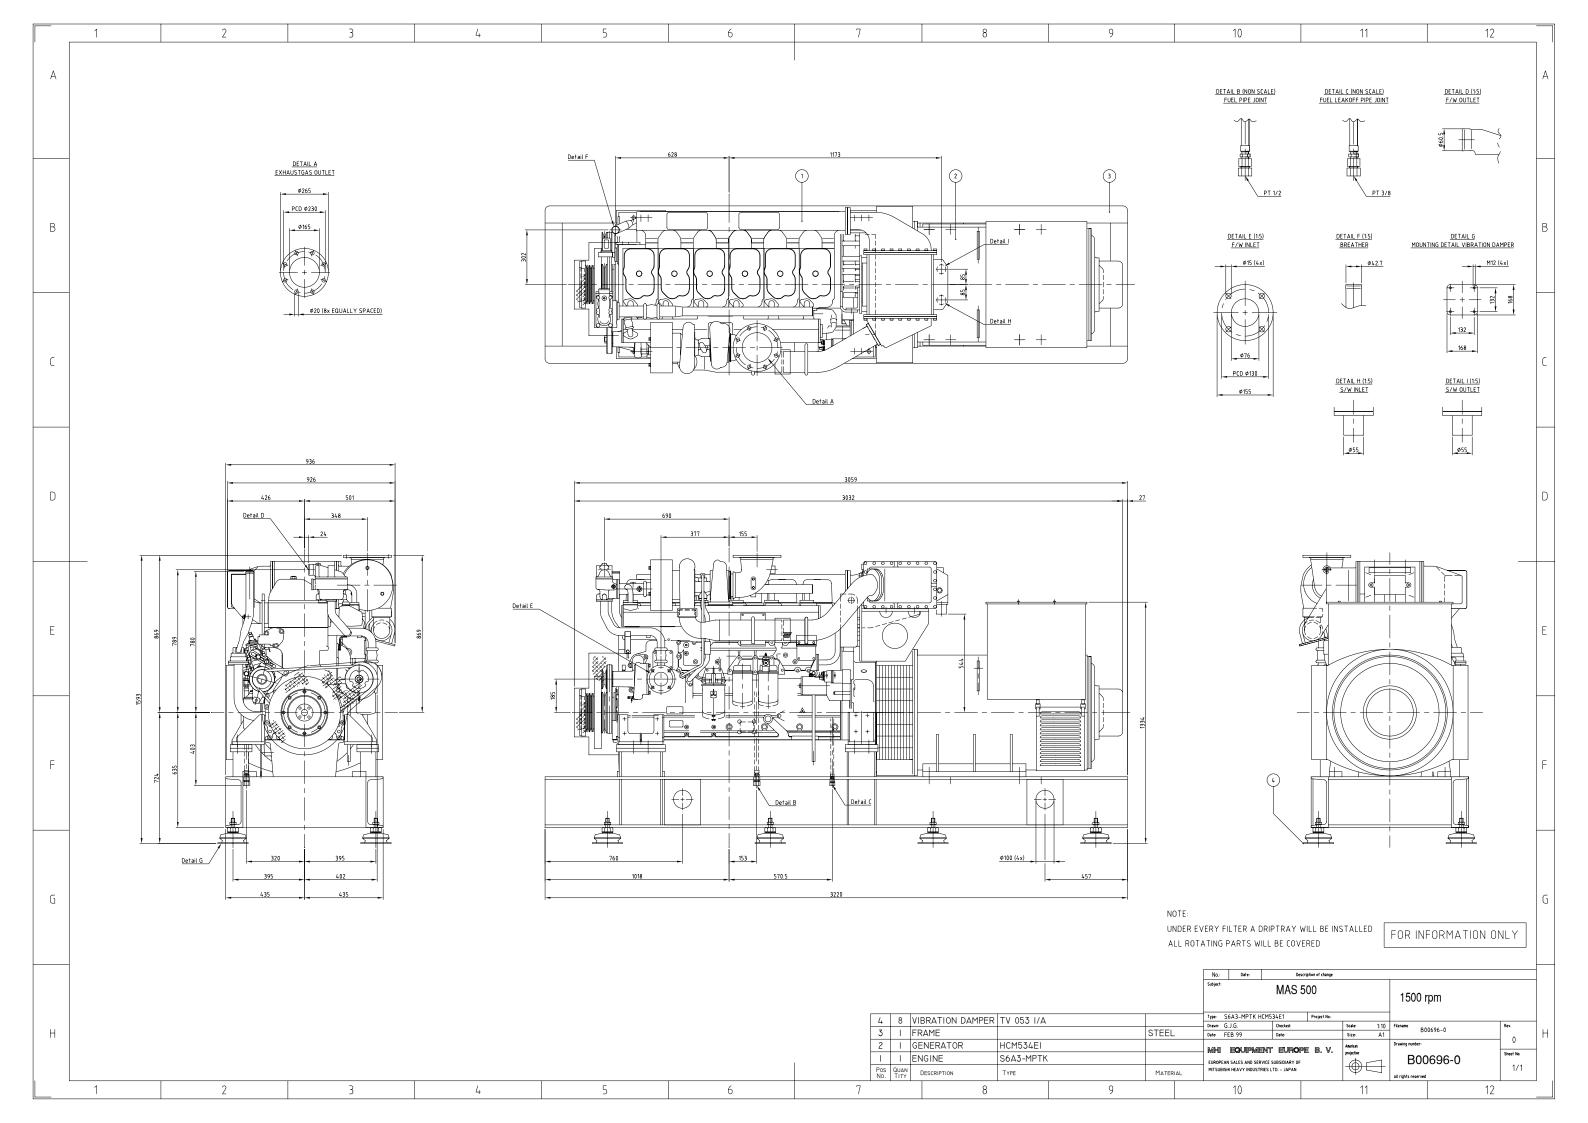

# **MAS 500 - S6A3 MPTK**

#### **Alternator**

Stamford type HMC Engine and alternator are mounted on a welded steel base frame, installed on vibration dampers

# **TECHNICAL DATA**

| Power                                                                            | Cylinders   | Diameter x<br>Bore | Total Cylinder<br>Capacity | Injection<br>System | Starting System   | Fly head       | Dry<br>Weight |
|----------------------------------------------------------------------------------|-------------|--------------------|----------------------------|---------------------|-------------------|----------------|---------------|
| 50 Hz –513 Kva –1500 Rpm<br>60 Hz –380 Kva –1200 Rpm<br>60 Hz –570 Kva -1800 Rpm | 6 cylinders | 150x175 mm         | 18.5 liters                | Direct              | 24 Volts bi-polar | SAE 14 / SAE 1 | 4200 kgs      |