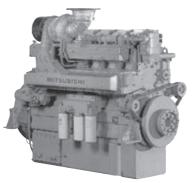

# **MAS 580 - S6R MPTA**

## Alternator

Other brands like LEROY SOMER, etc...

SGR-MPTA 6-cylinder, 4-cycle, Water cooled, Diesel Enginee Direct-injection, Turbocharged with Air-cooler Bore x Stroke (mm) : 170 × 180 Displacement (L) : 24.51