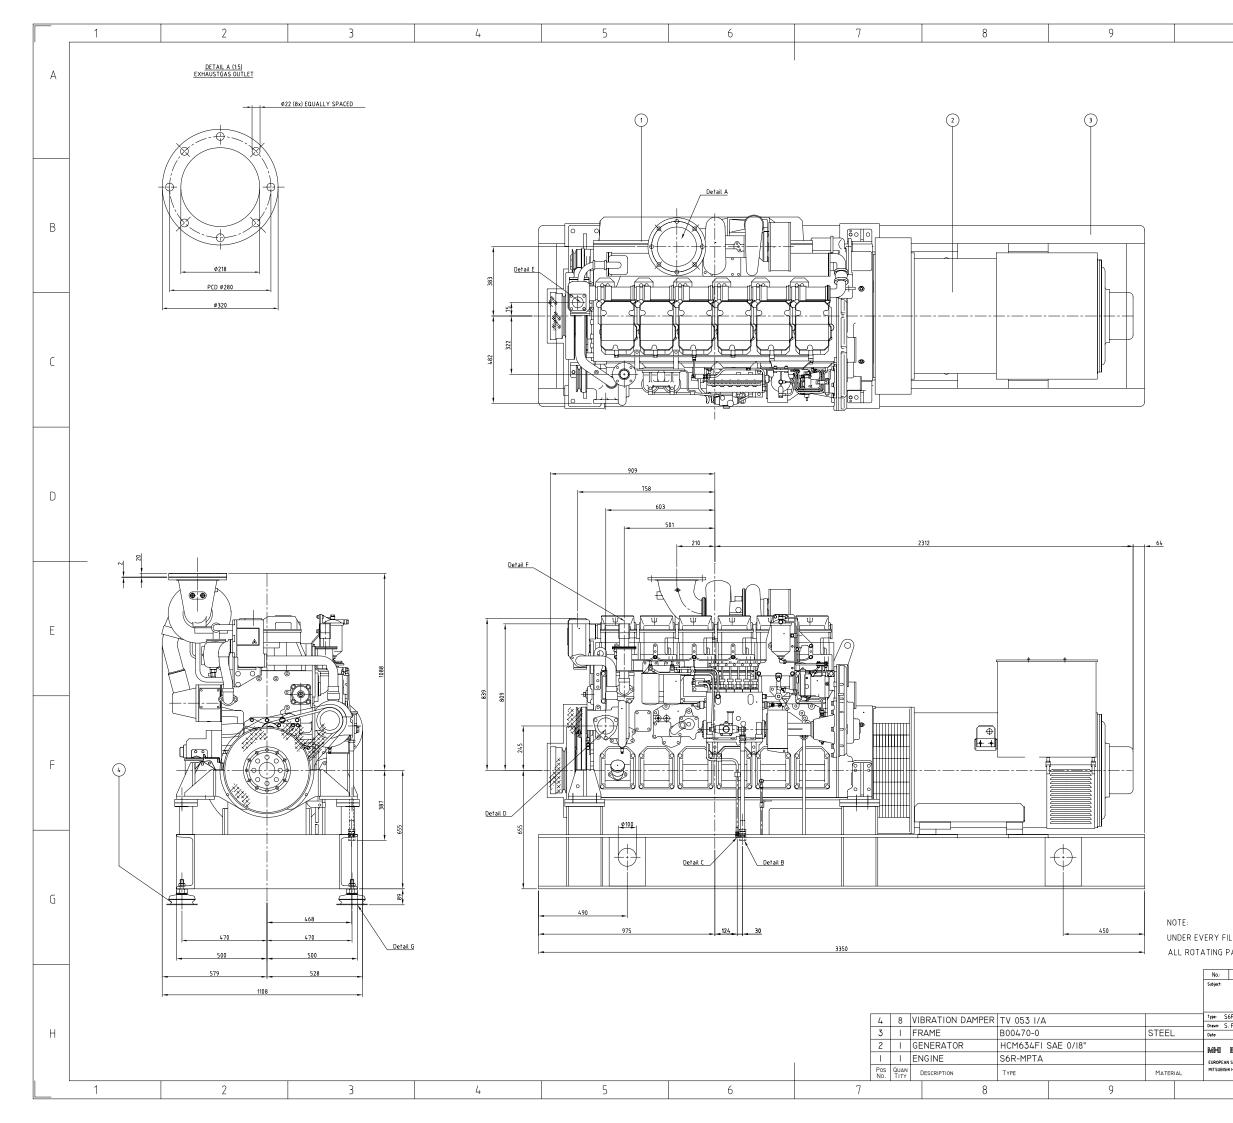

# Alternator

Stamford type HMC Engine and alternator are mounted on a welded steel base frame, installed on vibration dampers

| Power                                                                            | Cylinders   | Diameter x<br>Bore | Total Cylinder<br>Capacity | Injection<br>System | Starting System   | Fly head       | Dry<br>Weight |
|----------------------------------------------------------------------------------|-------------|--------------------|----------------------------|---------------------|-------------------|----------------|---------------|
| 50 Hz –611 Kva –1500 Rpm<br>60 Hz –456 Kva –1200 Rpm<br>60 Hz –714 Kva -1800 Rpm | 6 cylinders | 170x180 mm         | 24.5 liters                | Direct              | 24 Volts bi-polar | SAE 14 / SAE 1 | 5700 kg       |

## Alternator

Other brands like LEROY SOMER, etc...

SGR-MPTA 6-cylinder, 4-cycle, Water cooled, Diesel Enginee Direct-injection, Turbocharged with Air-cooler Bore x Stroke (mm) : 170 × 180 Displacement (L) : 24.51