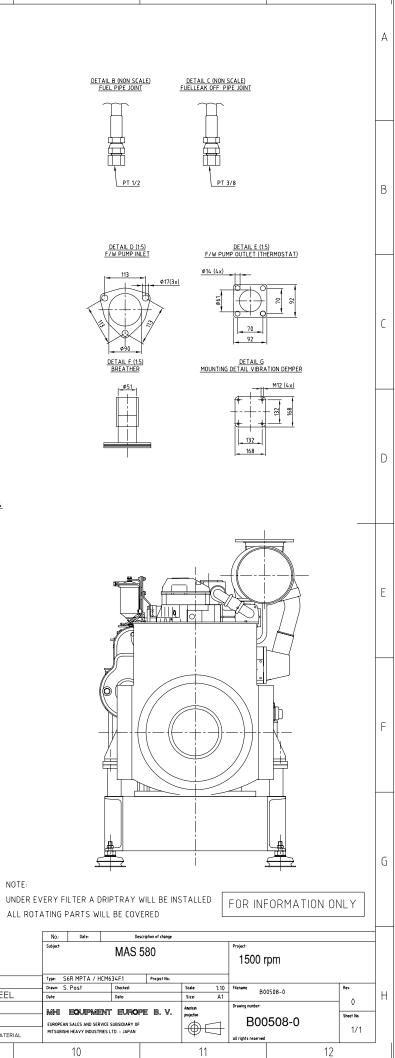

35 db or others Spark–arrestor

# Lubricating oil system

Manual oil drain pump Electric oil drain pump Pre-lubricating pump Emergency oil pump

# starting system

Air starting Electric compressor set Air / electrical combined starting

# Instrumental panel

Single- or multi-stations Mechanical or electronic remote control

## Alternator

Other brands like LEROY SOMER, etc...



SGR-MPTA 6-cylinder, 4-cycle, Water cooled, Diesel Enginee Direct-injection, Turbocharged with Air-cooler Bore x Stroke (mm) : 170 × 180 Displacement (L) : 24.51



Amsterdam Alexandria Marine Boekweitstraat 17 2153 GK, Nieuw Vennep The Netherlands VAT NL 0549 728 26 B01 REGISTRATION NO. 33283834 IBAN NL 31 RABO 0383 6218 87 SWIFT RABONL2U +31 - (0) - 252 514 588 info@aam-consulting.nl www.aam-equipment.nl