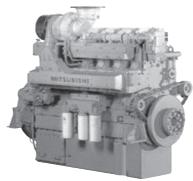

# Inlet and Exhaust System

Turbo chargers MITSUBISHI Inlet air main fold with air cleaner Dry type exhaust main fold with vertical outlet, counter flange

# **Alternator**

Other brands like LEROY SOMER, etc...

**S6R2-MPTA** 6-cylinder, 4-cycle, Water cooled, Diesel Enginee Direct-injection, Turbocharged with Air-cooler Mechanical governor

Bore x Stroke (mm) :  $170 \times 220$ Displacement (L) : 29.96