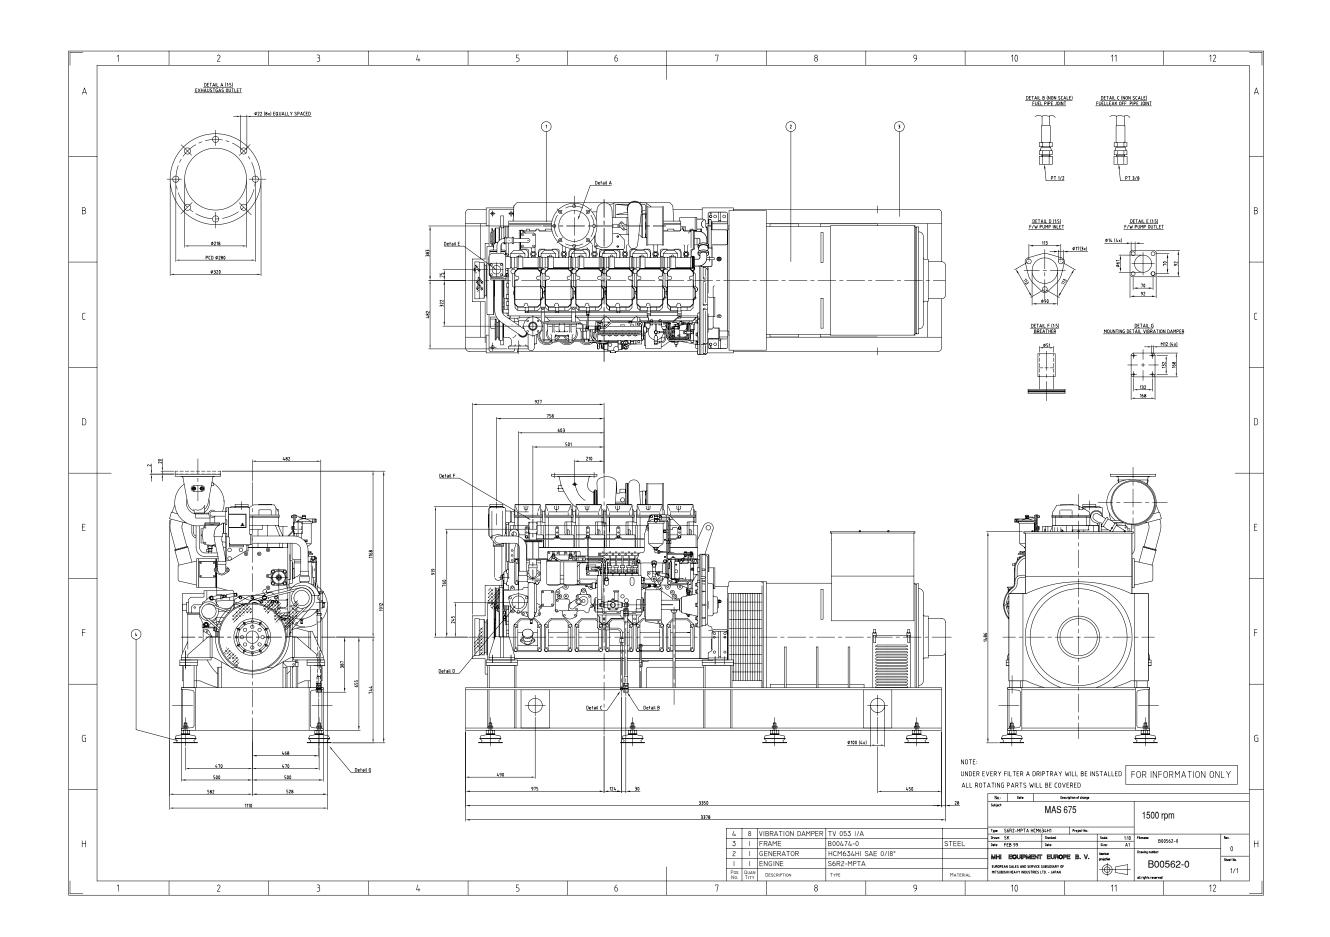

#### **Alternator**

Stamford type HMC Engine and alternator are mounted on a welded steel base frame, installed on vibration dampers

# **TECHNICAL DATA**

| Power                                                | Cylinders   | Diameter x<br>Bore | Total Cylinder<br>Capacity | Injection<br>System | Starting System   | Fly head       | Dry<br>Weight |
|------------------------------------------------------|-------------|--------------------|----------------------------|---------------------|-------------------|----------------|---------------|
| 50 Hz –711 Kva –1500 Rpm<br>60 Hz –576 Kva –1200 Rpm | 6 cylinders | 170x220 mm         | 30.0 liters                | Direct              | 24 Volts bi-polar | SAE 18 / SAE 1 | 5800 kg       |