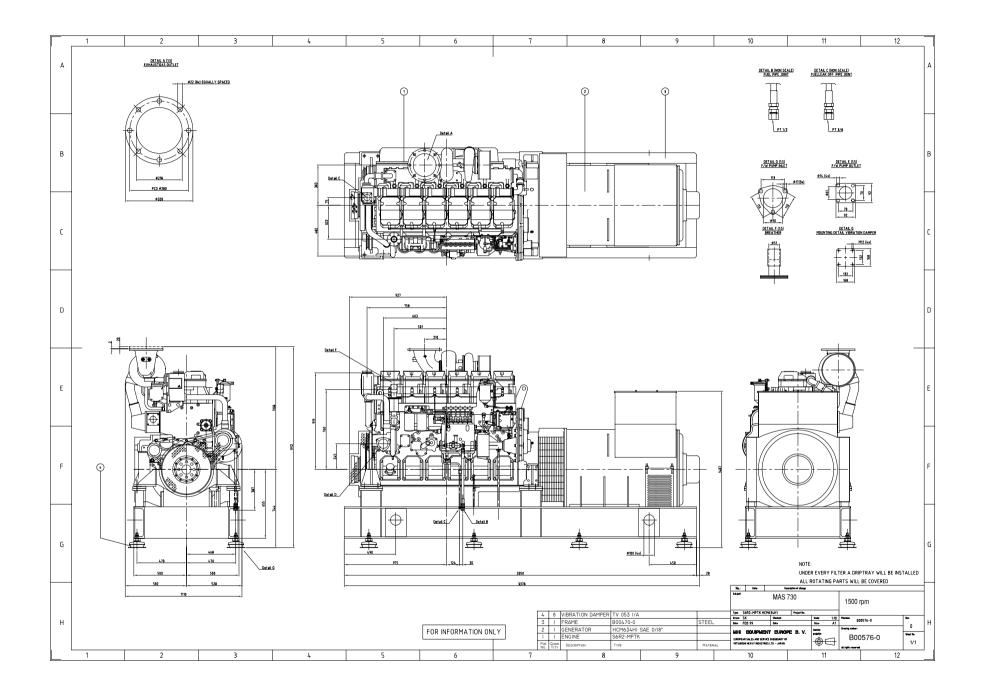

## Alternator

Stamford type HMC Engine and alternator are mounted on a welded steel base frame, installed on vibration dampers

| Power                                                | Cylinders      |            | Total Cylinder<br>Capacity | Injection System | Starting System   | Fly head       | Dry<br>Weight |
|------------------------------------------------------|----------------|------------|----------------------------|------------------|-------------------|----------------|---------------|
| 50 Hz –813 Kva –1500 Rpm<br>60 Hz –654 Kva –1200 Rpm | 6<br>cylinders | 170x220 mm | 30.0 liters                | Direct           | 24 Volts bi-polar | SAE 18 / SAE 1 | 5900 kg       |