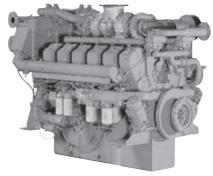

# **MAS 800 - S12A2 MPTK**

# **TECHNICAL DATA**

| Power                                                                            | Cylinders            | Diameter x<br>Bore | Total Cylinder<br>Capacity | Injection<br>System | Starting System   | Fly head       | Dry<br>Weight |
|----------------------------------------------------------------------------------|----------------------|--------------------|----------------------------|---------------------|-------------------|----------------|---------------|
| 50 Hz –849 Kva –1500 Rpm<br>60 Hz –662 Kva –1200 Rpm<br>60 Hz –994 Kva –1800 Rpm | 12 cylinders in<br>V | 150x160 mm         | 33.9 litres                | Direct              | 24 Volts bi-polar | SAE 18 / SAE 1 | 7100 Kg       |