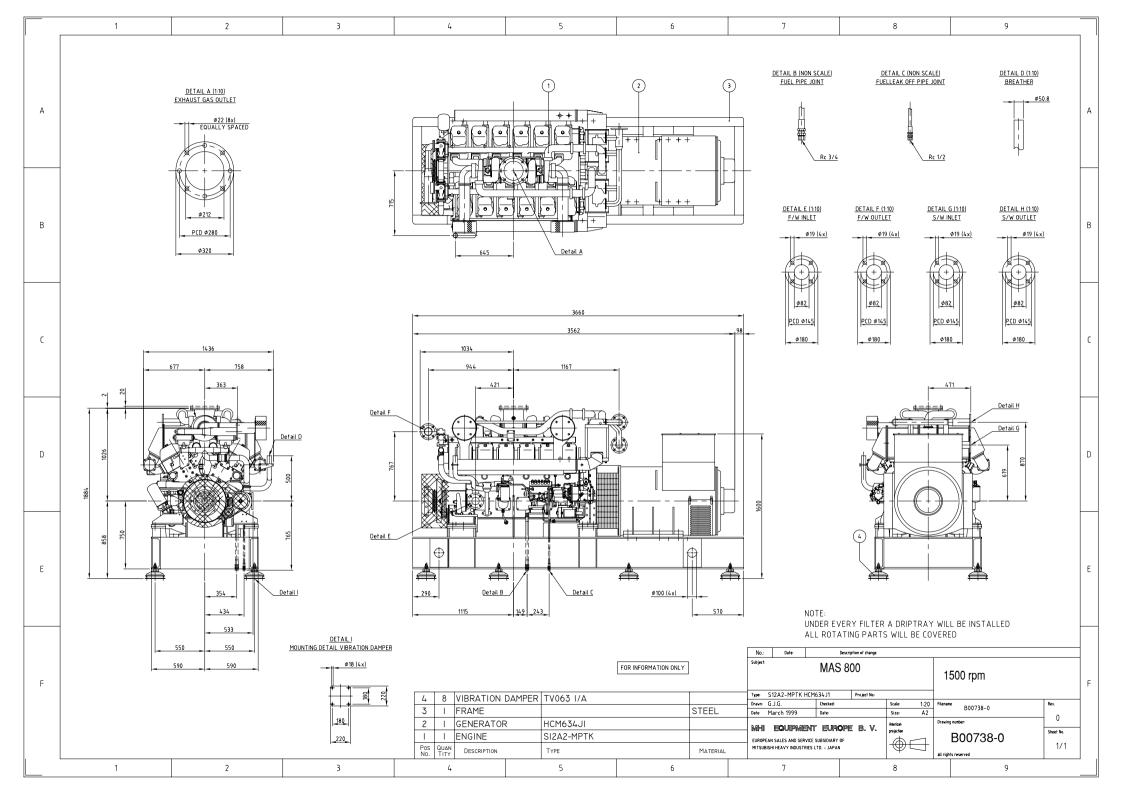

# **MAS 800 - S12A2 MPTK**

# **TECHNICAL DATA**

| Power                                                                            | Cylinders            | Diameter x<br>Bore | Total Cylinder<br>Capacity | Injection<br>System | Starting System   | Fly head       | Dry<br>Weight |
|----------------------------------------------------------------------------------|----------------------|--------------------|----------------------------|---------------------|-------------------|----------------|---------------|
| 50 Hz –849 Kva –1500 Rpm<br>60 Hz –662 Kva –1200 Rpm<br>60 Hz –994 Kva –1800 Rpm | 12 cylinders in<br>V | 150x160 mm         | 33.9 litres                | Direct              | 24 Volts bi-polar | SAE 18 / SAE 1 | 7100 Kg       |