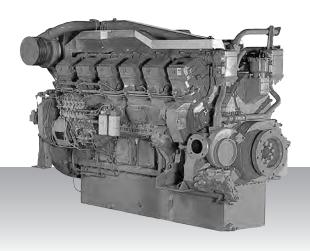

## S12R-MPTK

12-cylinder, 4-cycle, water cooled diesel engine, wih direct-injection, turbocharger and air-cooler.

Bore x stroke (mm): 170 x 180 Displacement (l): 49.03

## Product dimensions & dry weight

L (mm) : 2,376 W (mm) : 1,512 H (mm) : 1,731 Dry weight (kg) : 5,320

Dimensions and weight are based on standard configuration.