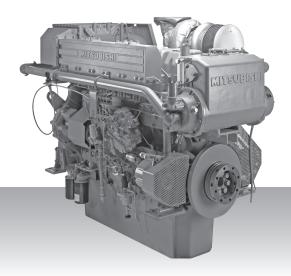

## S6B3-MPTK

6-cylinder, 4-cycle, water cooled diesel engine, with direct-injection, turbocharger, air-cooler, build-up heat exchanger and sea water pump.

Bore x stroke (mm) :  $135 \times 170$ Displacement (I) : 14.60

## Product dimensions & dry weight

L (mm) : 1,967 W (mm) 984 : 1,330 H (mm) Dry weight (kg): 1,400

Dimensions and weight are based on standard configuration.