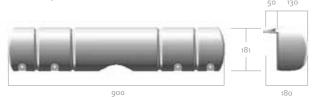

## Multi Dock-Fender NEW (Heavy duty - Multi functional)

Unique multifunction design allowing integration of a centrally mounted DAN-FENDER item 520 for extra vertical protection. Can also very simple be converted to provide full corner-fender protection (up to 90 degree bend).

See more pictures and details on: www.danfender.com

Colours: Withe or Navy blue

Optional: Integrate a Heavy duty Fender 520

getting scratches. This Dock-Fender, which is produced in the strongest soft PVC material (like boat fenders), can easily be converted into a corner fender (inside or outside corner) or cut in two half's for a smaller vertical protection.