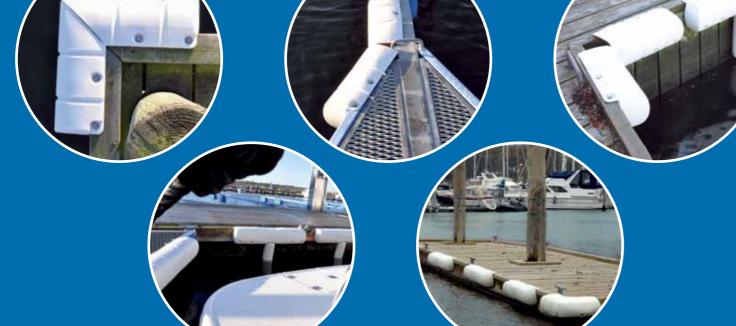

## Multi Dock-Fender NEW (Heavy duty - Multi functional)

Unique multifunction design allowing integration of a centrally mounted DAN-FENDER item 520 for extra vertical protection. Can also very simple be converted to provide full corner-fender protection (up to 90 degree bend).

See more pictures and details on: www.danfender.com

Colours: Withe or Navy blue

Optional: Integrate a Heavy duty Fender 520

getting scratches. This Dock-Fender, which is produced in the strongest soft PVC material (like boat fenders), can easily be converted into a corner fender (inside or outside corner) or cut in two half's for a smaller vertical protection.

One product... multifunction use options

One product... multifunction use options

See pictures and more details on: www.danfender.com

Colours: Withe or Navy blue