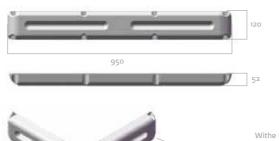

## Multi Dock-Fender NEW (Heavy duty - Multi functional)

Unique multifunction design allowing integration of a centrally mounted DAN-FENDER item 520 for extra vertical protection. Can also very simple be converted to provide full corner-fender protection (up to 90 degree bend).

See more pictures and details on: www.danfender.com

Colours: Withe or Navy blue

Optional: Integrate a Heavy duty Fender 520

getting scratches. This Dock-Fender, which is produced in the strongest soft PVC material (like boat fenders), can easily be converted into a corner fender (inside or outside corner) or cut in two half's for a smaller vertical protection.