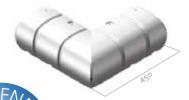

## Multi Dock-Fender NEW (Heavy duty - Multi functional)

Unique multifunction design allowing integration of a centrally mounted DAN-FENDER item 520 for extra vertical protection. Can also very simple be converted to provide full corner-fender protection (up to 90 degree bend).

See more pictures and details on: www.danfender.com

Colours: Withe or Navy blue

Optional: Integrate a Heavy duty Fender 520

getting scratches. This Dock-Fender, which is produced in the strongest soft PVC material (like boat fenders), can easily be converted into a corner fender (inside or outside corner) or cut in two half's for a smaller vertical protection.