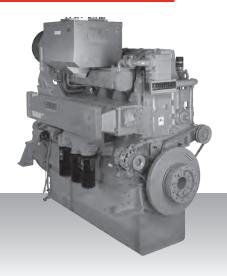

## Propulsion - IMO Tier II / CCNR-2 / EU-3A **High speed - Engine**

## S6R2-T2MPTAW3M

6-cylinder, 4-cycle, water cooled diesel engine, wih direct-injection, turbocharger and air-cooler.

Bore x stroke (mm) :  $170 \times 220$ Displacement (I) : 29.96

## Product dimensions & dry weight

L (mm) : 1,786 W (mm) : 1,220 : 1,650 H (mm) Dry weight (kg): 2,913

Dimensions and weight are based on standard configuration.