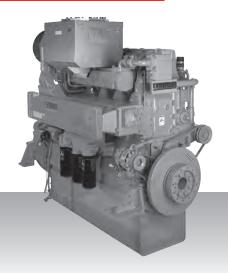

## S6R2-T2MPTK

6-cylinder, 4-cycle, water cooled diesel engine, wih direct-injection, turbocharger and air-cooler.

Bore x stroke (mm) : 170 x 220 Displacement (I) : 29.96

## Product dimensions & dry weight

L (mm) : 2,207 W (mm) : 1,156 H (mm) : 1,695 Dry weight (kg): 3,000

Dimensions and weight are based on standard configuration.