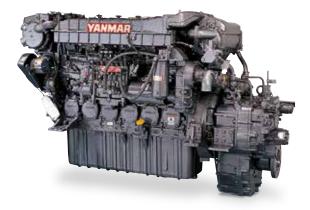

# **6AYM-WGT**

# L-rating 670kW (911mhp)

- 6-cylinder, direct injection, heat exchanger cooling.
- Turbocharger + intercooler.
- 4-valves per cylinder for higher combustion efficiency.
- Available either with marine gear or without marine gear.
- Conform to IMO Tier II emissions regulations.

#### Specifications

| Model                                 | 6AYM-WGT L-rating                   |
|---------------------------------------|-------------------------------------|
| Number of cylinders                   | 6 in-line                           |
| Bore × stroke mm                      | 155 × 180                           |
| Displacement lit.                     | 20.379                              |
| Rated output kW(hp)/rpm               | L: 670(911)/1938                    |
| Combustion system                     | Direct injection                    |
| Aspiration                            | Turbocharger + intercooler          |
| Starting system                       | Electric starting motor (24V 7.0kW) |
| Cooling system                        | Heat exchanger                      |
| Size of flywheel housing and flywheel | SAE #O and 18 in.                   |
| Dry mass kg                           | 2365 (without marine gear)          |
| Dimensions (L×W×H) mm                 | 2000×1305×1431                      |