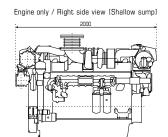

#### **■ Dimensions** Unit:mm

Engine only / Front view

With YXH240 gearbox / Rear view

With YXH240 gearbox / Right side view

#### - Marine gear