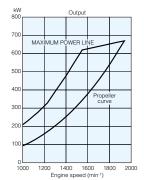

m                 | 2000×1305×1431                      |

### Marine gear specifications

| Engine model : 6AYM-WGT L-rating        |                               |
|-----------------------------------------|-------------------------------|
| Model                                   | YXH-240                       |
| Туре                                    | Hydraulic multi-disc clutch   |
| Reduction ratio (Ahead)                 | 1.95 2.27 2.56 3.03 348       |
| Direction of rotation (propeller shaft) | Clockwise or counterclockwise |
| Dry weight kg                           | 645                           |

#### **■ Dimensions** Unit:mm

Engine only / Front view



With YXH240 gearbox / Rear view

With YXH240 gearbox / Right side view

#### - Marine gear

## Performance curves





1609

[30] [31]