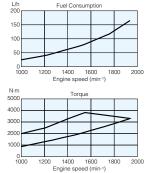

mm                 | 2000×1305×1431                      |

### Marine gear specifications

| Engine model : 6AYM-WGT L-rating        |                               |
|-----------------------------------------|-------------------------------|
| Model                                   | YXH-240                       |
| Туре                                    | Hydraulic multi-disc clutch   |
| Reduction ratio (Ahead)                 | 1.95 2.27 2.56 3.03 348       |
| Direction of rotation (propeller shaft) | Clockwise or counterclockwise |
| Dry weight kg                           | 645                           |

#### **■ Dimensions** Unit:mm

Engine only / Front view



With YXH240 gearbox / Rear view

With YXH240 gearbox / Right side view

#### - Marine gear

## Performance curves





1609

[30] [31]