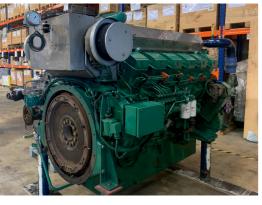

## D49A-MS C 880 kW @ 1600 RPM

**VOLVO PENTA Brand** D49A-MS C Model 880 kW (1180 hp) Power

1600 rpm **RPM** 

Condition **Running take out, Excellent Condition** 

## **Features**

**Specification:** Flywheel housing/Flywheel 12/60°V Cylinder configuration Governor Total displacement 49.03 Exhaust & Bore x stroke (mm) 170 x 180 Cooling system SAE 00 Flywheel and housing **Mounting Brackets** 14.5:1 Compression ratio