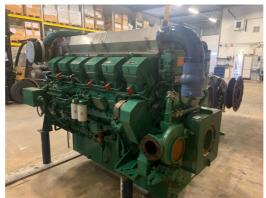

## D49A-MS C 880 kW @ 1600 RPM

**VOLVO PENTA Brand** D49A-MS C Model 880 kW (1180 hp) Power

1600 rpm **RPM** 

Condition **Running take out, Excellent Condition** 

## **Features**

**Specification:** Flywheel housing/Flywheel 12/60°V Cylinder configuration Governor Total displacement 49.03 Exhaust & Bore x stroke (mm) 170 x 180 Cooling system SAE 00 Flywheel and housing **Mounting Brackets** 14.5:1 Compression ratio