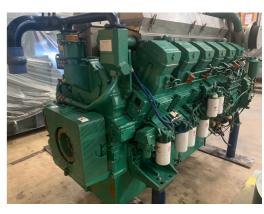

## D49A-MS C 880 kW @ 1600 RPM

**VOLVO PENTA Brand** D49A-MS C Model 880 kW (1180 hp) Power

1600 rpm **RPM** 

Condition **Running take out, Excellent Condition** 

## **Features**

**Specification:** Flywheel housing/Flywheel 12/60°V Cylinder configuration Governor Total displacement 49.03 Exhaust & Bore x stroke (mm) 170 x 180 Cooling system SAE 00 Flywheel and housing **Mounting Brackets** 14.5:1 Compression ratio